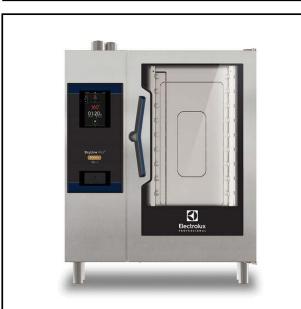

SkyLine ProS Electric Combi Oven 8 trays, 400x600mm Bakery

227652 (ECOE101K2AB) SkyLine ProS Combi Boilerless Oven with touch screen control, 8 400x600mm, electric, 2 cooking modes (recipe program, manual), automatic cleaning, for bakery/pastry, pitch 80mm