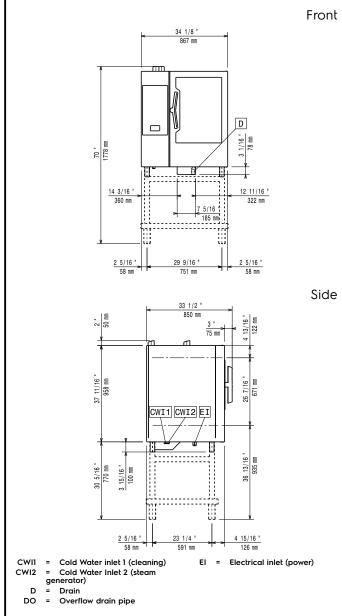

## Electric

| Supply voltage:<br>227652 (ECOE101K2AB)<br>Electrical power, default:<br>Default power corresponds to fac<br>When supply voltage is declared<br>performed at the average value.<br>installed power may vary within t<br>Electrical power max.:<br>Circuit breaker required | as a range the test is<br>According to the country, the                |  |  |
|----------------------------------------------------------------------------------------------------------------------------------------------------------------------------------------------------------------------------------------------------------------------------|------------------------------------------------------------------------|--|--|
| Water:                                                                                                                                                                                                                                                                     |                                                                        |  |  |
| Water inlet connections "CWI1-<br>CWI2":<br>Pressure, bar min/max:<br>Drain "D":<br>Max inlet water supply<br>temperature:<br>Hardness:<br>Chlorides:                                                                                                                      | 3/4"<br>1-6 bar<br>50mm<br>30 °C<br>5 °fH / 2.8 °dH<br><10 ppm         |  |  |
| Conductivity:<br>Electrolux Professional recomm<br>based on testing of specific wate<br>Please refer to user manual for de<br>information.                                                                                                                                 | er conditions.                                                         |  |  |
| Installation:                                                                                                                                                                                                                                                              |                                                                        |  |  |
| Clearance:<br>Suggested clearance for<br>service access:                                                                                                                                                                                                                   | Clearance: 5 cm rear and right hand sides.<br>50 cm left hand side.    |  |  |
| Capacity:                                                                                                                                                                                                                                                                  |                                                                        |  |  |
| Trays type:<br>Max load capacity:                                                                                                                                                                                                                                          | 8 - 400x600<br>45 kg                                                   |  |  |
| Key Information:                                                                                                                                                                                                                                                           |                                                                        |  |  |
| Door hinges:<br>External dimensions, Width:<br>External dimensions, Depth:<br>External dimensions, Height:<br>Net weight:<br>Shipping weight:<br>Shipping volume:                                                                                                          | 867 mm<br>775 mm<br>1058 mm<br>130 kg<br>150 kg<br>1.11 m <sup>3</sup> |  |  |
| ISO Certificates                                                                                                                                                                                                                                                           |                                                                        |  |  |
|                                                                                                                                                                                                                                                                            |                                                                        |  |  |