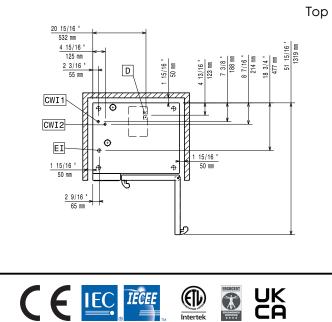

## Electric

| Supply voltage:<br>227652 (ECOE101K2AB)<br>Electrical power, default:<br>Default power corresponds to fac<br>When supply voltage is declared<br>performed at the average value.<br>installed power may vary within t<br>Electrical power max.:<br>Circuit breaker required | as a range the test is<br>According to the country, the                |  |  |
|----------------------------------------------------------------------------------------------------------------------------------------------------------------------------------------------------------------------------------------------------------------------------|------------------------------------------------------------------------|--|--|
| Water:                                                                                                                                                                                                                                                                     |                                                                        |  |  |
| Water inlet connections "CWI1-<br>CWI2":<br>Pressure, bar min/max:<br>Drain "D":<br>Max inlet water supply<br>temperature:<br>Hardness:<br>Chlorides:                                                                                                                      | 3/4"<br>1-6 bar<br>50mm<br>30 °C<br>5 °fH / 2.8 °dH<br><10 ppm         |  |  |
| Conductivity:<br>Electrolux Professional recomm<br>based on testing of specific wate<br>Please refer to user manual for de<br>information.                                                                                                                                 | er conditions.                                                         |  |  |
| Installation:                                                                                                                                                                                                                                                              |                                                                        |  |  |
| Clearance:<br>Suggested clearance for<br>service access:                                                                                                                                                                                                                   | Clearance: 5 cm rear and right hand sides.<br>50 cm left hand side.    |  |  |
| Capacity:                                                                                                                                                                                                                                                                  |                                                                        |  |  |
| Trays type:<br>Max load capacity:                                                                                                                                                                                                                                          | 8 - 400x600<br>45 kg                                                   |  |  |
| Key Information:                                                                                                                                                                                                                                                           |                                                                        |  |  |
| Door hinges:<br>External dimensions, Width:<br>External dimensions, Depth:<br>External dimensions, Height:<br>Net weight:<br>Shipping weight:<br>Shipping volume:                                                                                                          | 867 mm<br>775 mm<br>1058 mm<br>130 kg<br>150 kg<br>1.11 m <sup>3</sup> |  |  |
| ISO Certificates                                                                                                                                                                                                                                                           |                                                                        |  |  |
|                                                                                                                                                                                                                                                                            |                                                                        |  |  |